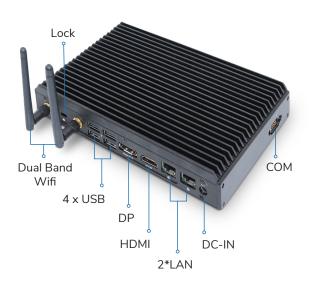

## XHIBIT TOUCH DIGITAL SIGNAGE SYSTEM

Content Rich Digital Signage

DS-XHIBIT-TOUCH

| Model                 | Xhibit Touch (DS-XHIBIT-TOUCH)                    |
|-----------------------|---------------------------------------------------|
| Software              | XhibitSignage PRO                                 |
| CPU                   | Intel 7th Gen. Kaby Lake U Processor              |
| Graphics              | Intel® HD Graphics 500                            |
| Storage               | 128 GB MMC SSD                                    |
| Wireless Network      | 802.11 b/g/n/                                     |
| Ethernet              | 2 x LAN (Intel i211)                              |
| Display Interface     | 1 x HDMI   1 x DP                                 |
| USB                   | 4 x USB2.0   2 x USB3.0   1 x T ype-C             |
| Power                 | Input: 100-240V AC, 50/60Hz<br>Output: 12V 1.5-2A |
| Operating Temperature | -40°C~60°                                         |
| Enclosure             | Aluminium Alloy                                   |
| Cooling System        | Fanless                                           |
| Accessories           | VESA mounting bracket                             |
|                       | HDMI cable                                        |
|                       | Adapter                                           |
| Dimensions            | 7.5 x 6 x 1.5 inches                              |
| Weight                | 2.3 lbs                                           |
| Color                 | Black                                             |