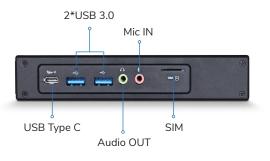

## XHIBIT TOUCH DIGITAL SIGNAGE SYSTEM

Content Rich Digital Signage

DS-XHIBIT-TOUCH

| Model                 | Xhibit Touch (DS-XHIBIT-TOUCH)                    |
|-----------------------|---------------------------------------------------|
| Software              | XhibitSignage PRO                                 |
| CPU                   | Intel 7th Gen. Kaby Lake U Processor              |
| Graphics              | Intel® HD Graphics 500                            |
| Storage               | 128 GB MMC SSD                                    |
| Wireless Network      | 802.11 b/g/n/                                     |
| Ethernet              | 2 x LAN (Intel i211)                              |
| Display Interface     | 1 x HDMI   1 x DP                                 |
| USB                   | 4 x USB2.0   2 x USB3.0   1 x T ype-C             |
| Power                 | Input: 100-240V AC, 50/60Hz<br>Output: 12V 1.5-2A |
| Operating Temperature | -40°C~60°                                         |
| Enclosure             | Aluminium Alloy                                   |
| Cooling System        | Fanless                                           |
| Accessories           | VESA mounting bracket                             |
|                       | HDMI cable                                        |
|                       | Adapter                                           |
| Dimensions            | 7.5 x 6 x 1.5 inches                              |
| Weight                | 2.3 lbs                                           |
| Color                 | Black                                             |