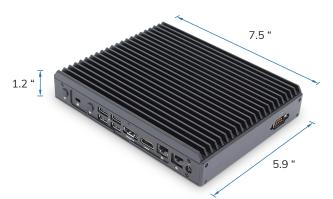

## XHIBIT TOUCH DIGITAL SIGNAGE SYSTEM

Content Rich Digital Signage

DS-XHIBIT-TOUCH

| Model                 | Xhibit Touch (DS-XHIBIT-TOUCH)                    |
|-----------------------|---------------------------------------------------|
| Software              | XhibitSignage PRO                                 |
| CPU                   | Intel 7th Gen. Kaby Lake U Processor              |
| Graphics              | Intel® HD Graphics 500                            |
| Storage               | 128 GB MMC SSD                                    |
| Wireless Network      | 802.11 b/g/n/                                     |
| Ethernet              | 2 x LAN (Intel i211)                              |
| Display Interface     | 1 x HDMI   1 x DP                                 |
| USB                   | 4 x USB2.0   2 x USB3.0   1 x T ype-C             |
| Power                 | Input: 100-240V AC, 50/60Hz<br>Output: 12V 1.5-2A |
| Operating Temperature | -40°C~60°                                         |
| Enclosure             | Aluminium Alloy                                   |
| Cooling System        | Fanless                                           |
| Accessories           | VESA mounting bracket                             |
|                       | HDMI cable                                        |
|                       | Adapter                                           |
| Dimensions            | 7.5 x 6 x 1.5 inches                              |
| Weight                | 2.3 lbs                                           |
| Color                 | Black                                             |