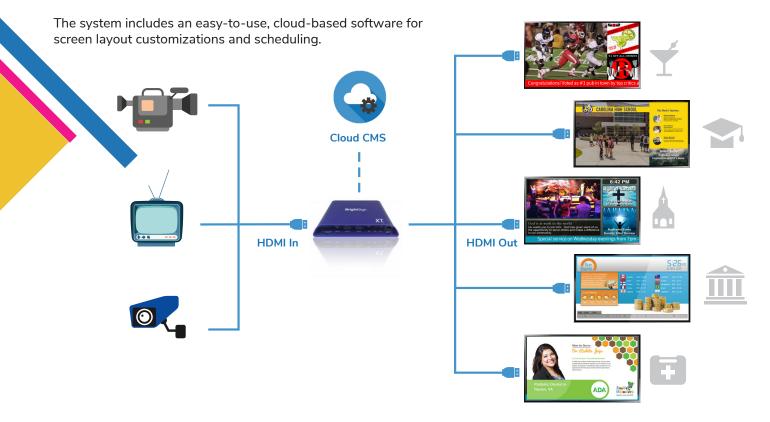

## **Features**

- Live TV playback via HDMI 2.0 input to play content from any broadcast channel, including protected HDCP content
- Display ads / scrolling text / clock / weather / social media
- Manage all screens remotely over the internet
- Web-based, user-friendly software
- User-defined screen layouts with multiple zones
- Day-parting and calendar-based scheduling
- Power over Ethernet (PoE+)

Cloud-based Software

4K Media Playback

Live HD TV

HTML 5 Engine

## **HD Digital Signage with Video Input**

Display live TV on HD screens together with advertisements, promotional content, news, traffic, weather, and more to create personalized channels. Keeping the screen fresh, and informative is key to attracting and engaging an audience.