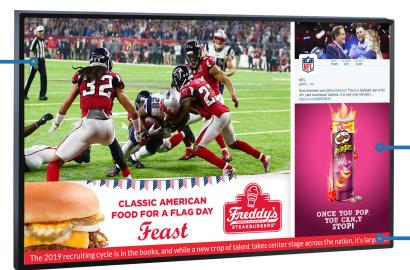

## Dynamic Digital Signage System

Live HD TV

Media Zone (ads, social media, etc)

Scrolling Text

## LIVE TV

## **HD Digital Signage with Video Input**

Display live TV on HD screens together with advertisements, promotional content, news, traffic, weather, and more to create personalized channels. Keeping the screen fresh, and informative is key to attracting and engaging an audience.