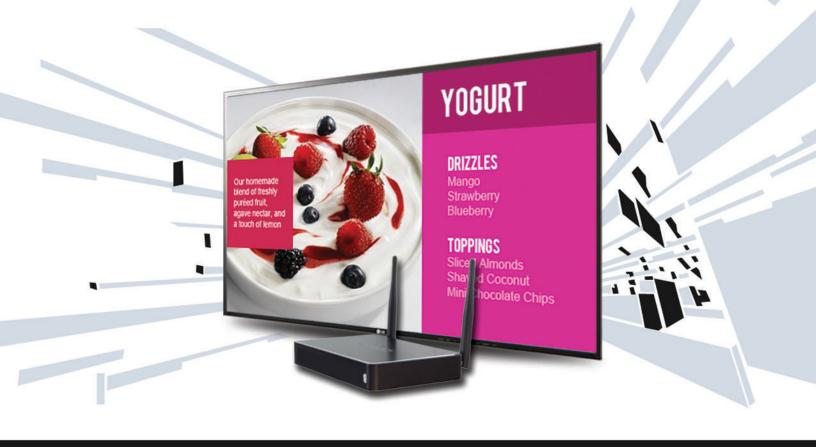

## Pre-configured and Ready to Use

Mvix Elite is an ideal, low cost signage system with HDMI offering HD picture quality for educating and informing the audience. It is designed to operate in a stand-alone mode at single office locations, trade-show events, real-estate marketing and fast-food restaurants. No servers or software required. Setup includes daily start and stop times, with auto-boot and auto-playback.

# Versatile Compatibility

Mvix Elite is compatible with a wide variety of media formats (JPEG, PNG, MP4, WebM, HTML5 etc) for a playlist of videos, images and web-pages. Simple setup for use on horizontal and vertical display screens. Simply design the content, upload it via USB, a Web-URL, or a remote file storage server.